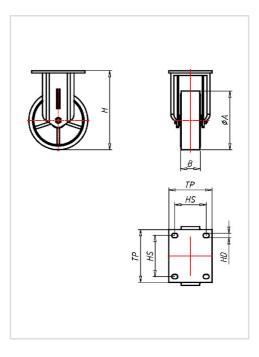

#### Wheel

Tread: Cast polyurethane, 95±3 Shore A

Wheel centre, Cast-iron - painted

P

For applications where a super strong and durable caster is required, one tapered roller and one axial ball bearing, dust protection ring, very strong integrated Kingpin, locked nut, grease nipple, wheel axle bolted, finish – painted

| Fixed castor                                            | Wheel- $\varnothing$ A x width B mm: 150x40 |
|---------------------------------------------------------|---------------------------------------------|
| Load Capacity kg:                                       | 500                                         |
| Load capacity tested according to EN 12530 and EN 12527 |                                             |
| Overall height H mm:                                    | 195                                         |
| Dimension of top plate TP                               | 135x110                                     |
| mm:                                                     |                                             |
| Hole spacing HS mm:                                     | 105x80                                      |
| Hole-Ø HD mm:                                           | 11                                          |
| Wheel bearing:                                          | Ball bearing                                |