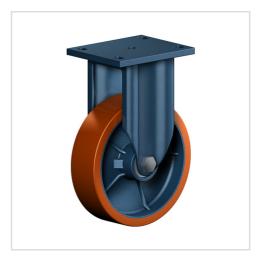

## Product data sheet Fixed castor EDF 150 ZK

Extra Heavy Duty Series ED - Wheel Z

#### Wheel

Tread: Cast polyurethane, 95±3 Shore A

Wheel centre, Cast-iron - painted

P

For applications where a super strong and durable caster is required, one tapered roller and one axial ball bearing, dust protection ring, very strong integrated Kingpin, locked nut, grease nipple, wheel axle bolted, finish – painted

| Fixed castor                                            | Wheel- $\varnothing$ A x width B mm: 150x40 |
|---------------------------------------------------------|---------------------------------------------|
| Load Capacity kg:                                       | 500                                         |
| Load capacity tested according to EN 12530 and EN 12527 |                                             |
| Overall height H mm:                                    | 195                                         |
| Dimension of top plate TP                               | 135x110                                     |
| mm:                                                     |                                             |
| Hole spacing HS mm:                                     | 105x80                                      |
| Hole-Ø HD mm:                                           | 11                                          |
| Wheel bearing:                                          | Ball bearing                                |